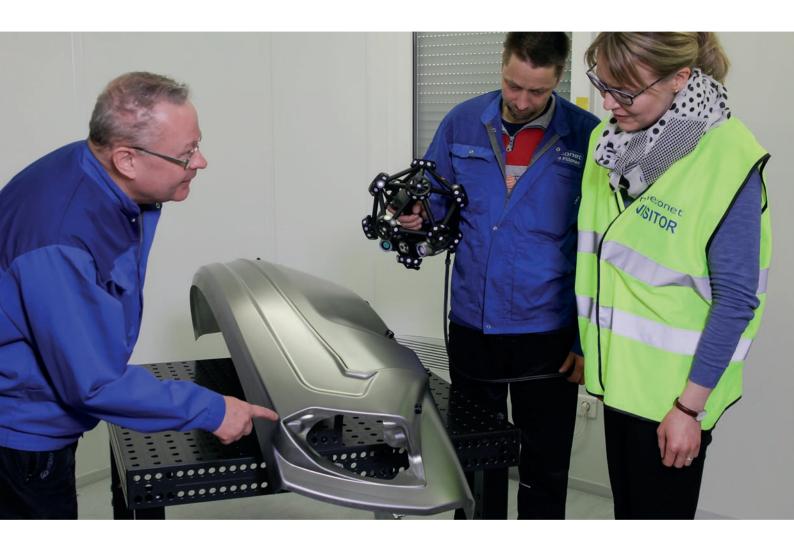

#### **Precision**

Parts made with deep drawing technology are precise and the repeatability of the manufacturing process is excellent.