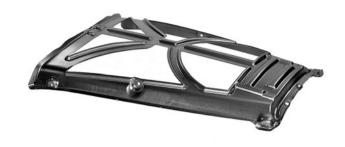

"

The brand new cab frame uses many more moulded parts than previously, but at the same time the actual number of parts and welded seams has been reduced. As a result, it takes around 40 per cent less time to manufacture the cab frame. The dimensions are also much more precise now, and the overall structure is more robust."

**Mr. Kimmo Vihinen,**Design Manager, Valtra

**New project:** Deep drawn rear wall for the new AvantTecno loader cabin.